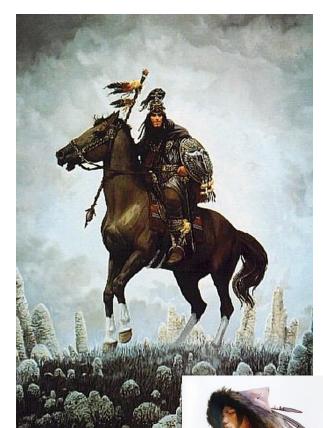

# humans

Radchaii

Northrons

Virain

lremi

**Chaseans** 

Wildlings

Sudyans

Sudyans

Art by Mignel Regulder has been asked upon mount.

oncept Art Copyright @ 2009 Ubisoft All Rights Reserved

**Mazulians** 

Ahuramazians

DorseFolk

Nepcem

Vargarians