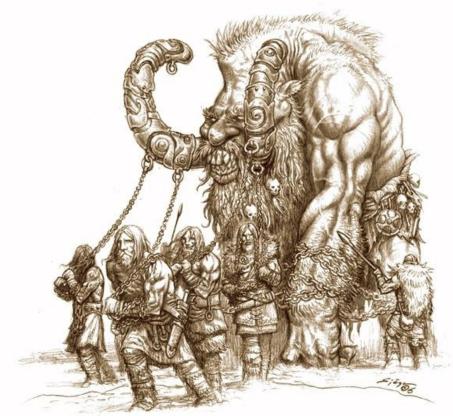

### Cives

hillfolk (A.k.a Veccir, hobgoblins)

Ogres (abnormally large hillfolk)