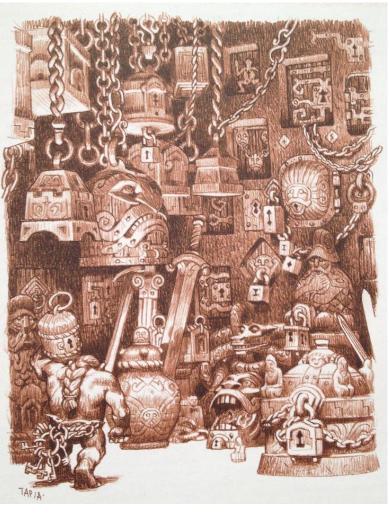

# Clder Races

## Owarves





















### Cives



















hillfolk (A.k.a Veccir, hobgoblins)

























Ogres (abnormally large hillfolk)





















## Goblin-Folk (varying appearance)





























## Lac (Excremely wide variety)













































#### Ancedeluvians

(A.k.a Cormorians, Oeep Ones)









# Jounger Races











# half-breeds







## Rarrock



# humans











Radchaii





















Northrons













Virain















lremi







**Chaseans** 















Wildlings









Sudyans













Sudyans







Art by Mignel Regulder has been asked upon mount.







oncept Art Copyright @ 2009 Ubisoft All Rights Reserved





**Mazulians** 



































Ahuramazians











Dors