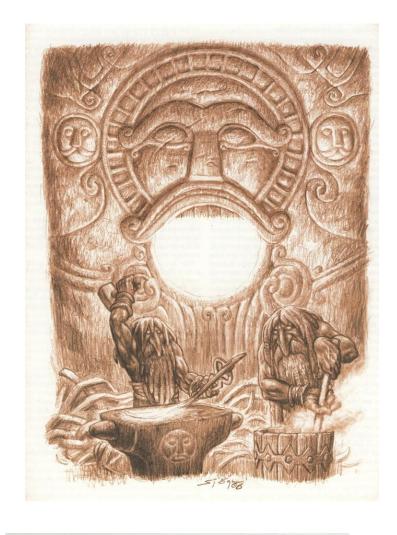

# Clder Races

## Owarves





















### Cives



















hillfolk (A.k.a Veccir, hobgoblins)

























Ogres (abnormally large hillfolk)





















## Goblin-Folk (varying appearance)





























## Lac (Excremely wide variety)













































#### Ancedeluvians

(A.k.a Cormorians, Oeep Ones)









# Jounger Races











# half-breeds







## Rarrock



# humans











Radchaii





















Northrons













Virain















lremi







**Chaseans** 















Wildlings









Sudyans













Sudyans







Art by Mignel Regulder has been asked upon mount.







oncept Art Copyright @ 2009 Ubisoft All Rights Reserved





**Mazulians** 



































Ahuramazians