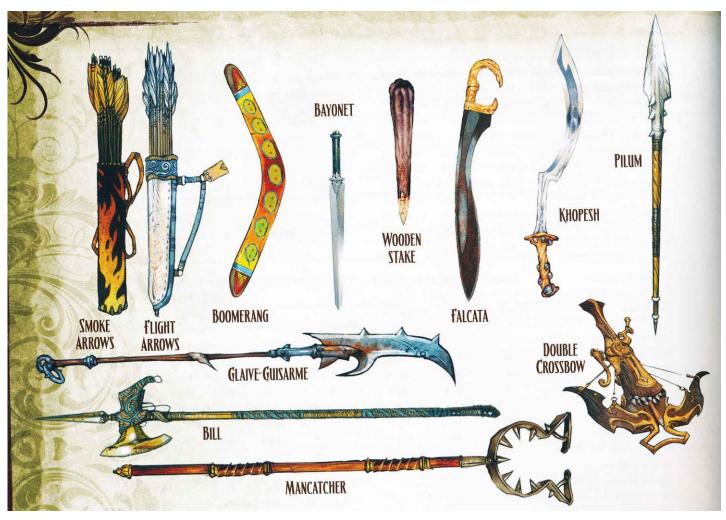

Sudyans







Art by Mignel Regulder has been asked upon mount.







oncept Art Copyright @ 2009 Ubisoft All Rights Reserved





**Mazulians** 



































Ahuramazians











DorseFolk













Nepcem



















Vargarians











Chorosians



River Gypsies



















Counsfolk

















Counsfolk







Overmen

## Uleapons















1. Halberd; 2. Longbow; 3. Handaxe; 4. Short sword; 5. Shortbow; 6. Longsword; 7. Maul; 8. Greataxe; 9. War pick; 10. Bastard sword; 11. Warhammer; 12. Flail; 13. Battleaxe; 14. Throwing hammer; 15. Scimitar; 16. Glaive



1. Quarterstaff; 2. Javelin; 3. Greatclub; 4. Dagger; 5. Hand crossbow; 6. Morningstar; 7. Scythe; 8. Crossbow; 9. Club; 10. Sling; 11. Mace; 12. Sickle; 13. Spear