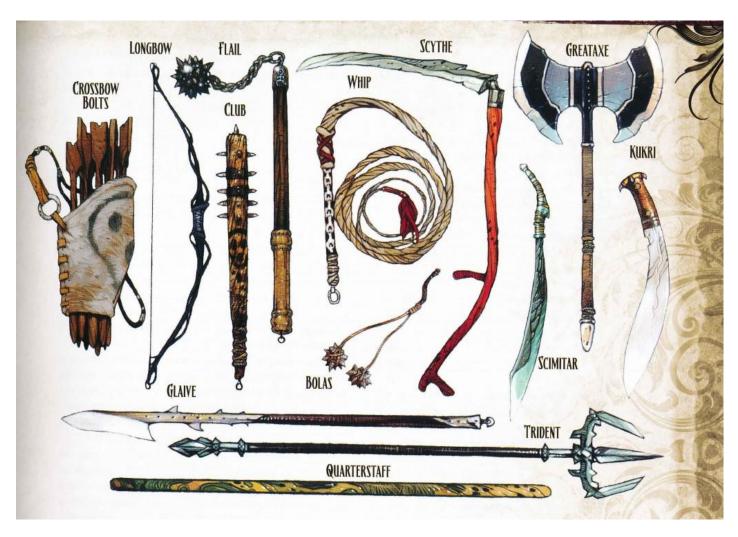

Sudyans







Art by Mignel Regulder has been asked upon mount.







oncept Art Copyright @ 2009 Ubisoft All Rights Reserved





**Mazulians** 



































Ahuramazians











DorseFolk













Nepcem



















Vargarians











Chorosians



River Gypsies



















Counsfolk

















Counsfolk







Overmen

## Uleapons















1. Halberd; 2. Longbow; 3. Handaxe; 4. Short sword; 5. Shortbow; 6. Longsword; 7. Maul; 8. Greataxe; 9. War pick; 10. Bastard sword; 11. Warhammer; 12. Flail; 13. Battleaxe; 14. Throwing hammer; 15. Scimitar; 16. Glaive



1. Quarterstaff; 2. Javelin; 3. Greatclub; 4. Dagger; 5. Hand crossbow; 6. Morningstar; 7. Scythe; 8. Crossbow; 9. Club; 10. Sling; 11. Mace; 12. Sickle; 13. Spear