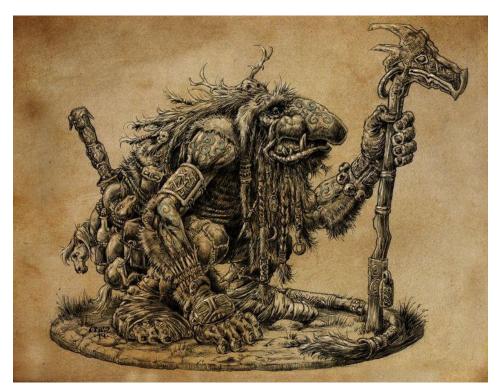

### Cives

hillfolk (A.k.a Veccir, hobgoblins)

Ogres (abnormally large hillfolk)

#### Ancedeluvians

(A.k.a Cormorians, Oeep Ones)