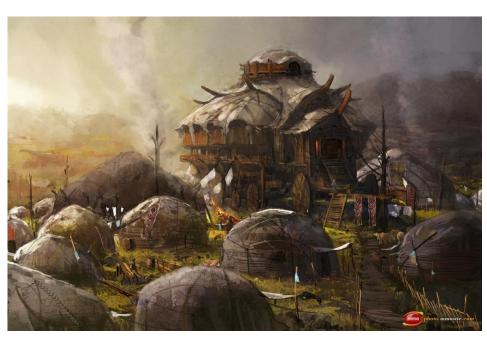

# humans

Radchaii

Northrons

Virain

lremi

**Chaseans** 

Wildlings

Sudyans

Sudyans

Art by Mignel Regulder has been asked upon mount.

oncept Art Copyright @ 2009 Ubisoft All Rights Reserved

**Mazulians** 

Ahuramazians

DorseFolk

Nepcem

Vargarians