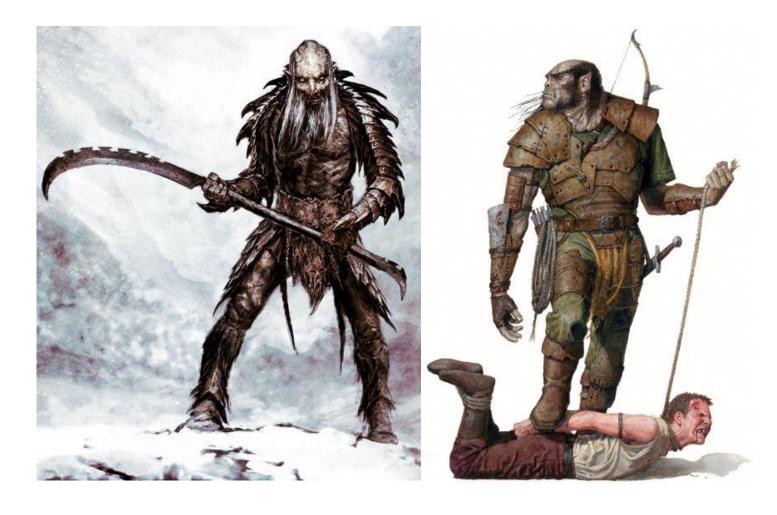

# Clder Races

## Owarves





















### Cives



















hillfolk (A.k.a Veccir, hobgoblins)

























Ogres (abnormally large hillfolk)





















## Goblin-Folk (varying appearance)





























## Lac (Excremely wide variety)













































#### Ancedeluvians

(A.k.a Cormorians, Oeep Ones)









# Jounger Races











# half-breeds







## Rarrock



# humans











Radchaii





















Northrons













Virain















lremi







**Chaseans** 















Wildlings









Sudyans













Sudyans







Art by Mignel Regulder has been asked upon mount.







oncept Art Copyright @ 2009 Ubisoft All Rights Reserved





**Mazulians** 



































Ahuramazians











DorseFolk













Nepcem



















Vargarians











Chorosians



River Gypsies



















Counsfolk

















Counsfolk







Overmen

## Uleapons















1. Halberd; 2. Longbow; 3. Handaxe; 4. Short sword; 5. Shortbow; 6. Longsword; 7. Maul; 8. Greataxe; 9. War pick; 10. Bastard sword; 11. Warhammer; 12. Flail; 13. Battleaxe; 1