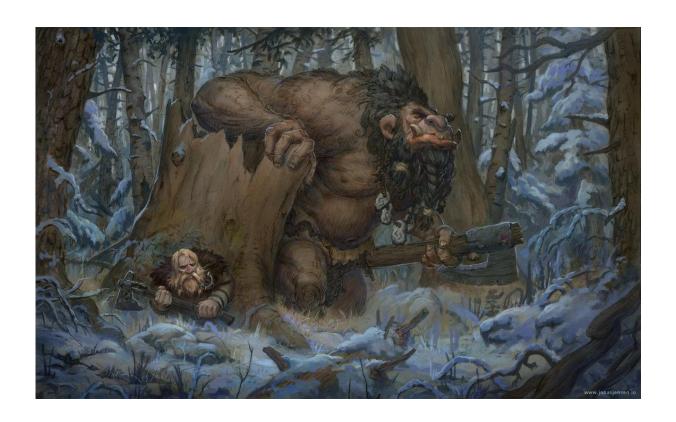

### Cives

hillfolk (A.k.a Veccir, hobgoblins)

Ogres (abnormally large hillfolk)