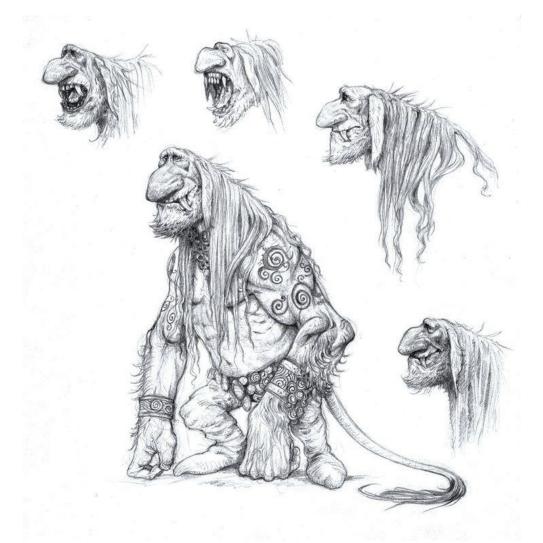

### Cives

hillfolk (A.k.a Veccir, hobgoblins)

Ogres (abnormally large hillfolk)

#### Ancedeluvians

(A.k.a Cormorians, Oeep Ones)