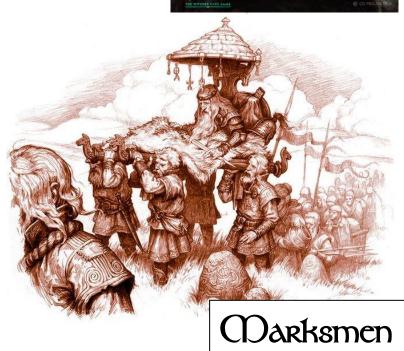

# Clder Races

## Owarves





















### Cives



















hillfolk (A.k.a Veccir, hobgoblins)

























Ogres (abnormally large hillfolk)





















## Goblin-Folk (varying appearance)





























## Lac (Excremely wide variety)













































#### Ancedeluvians

(A.k.a Cormorians, Oeep Ones)









# Jounger Races











# half-breeds







## Rarrock



# humans











Radchaii





















Northrons













Virain















lremi







**Chaseans** 















Wildlings









Sudyans













Sudyans







Art by Mignel Regulder has been asked upon mount.







oncept Art Copyright @ 2009 Ubisoft All Rights Reserved





**Mazulians** 



































Ahuramazians











DorseFolk













Nepcem



















Vargarians











Chorosians



River Gypsies



















Counsfolk

















Counsfolk







Overmen

## Uleapons















1. Halberd; 2. Longbow; 3. Handaxe; 4. Short sword; 5. Shortbow; 6. Longsword; 7. Maul; 8. Greataxe; 9. War pick; 10. Bastard sword; 11. Warhammer; 12. Flail; 13. Battleaxe; 14. Throwing hammer; 15. Scimitar; 16. Glaive



1. Quarterstaff; 2. Javelin; 3. G