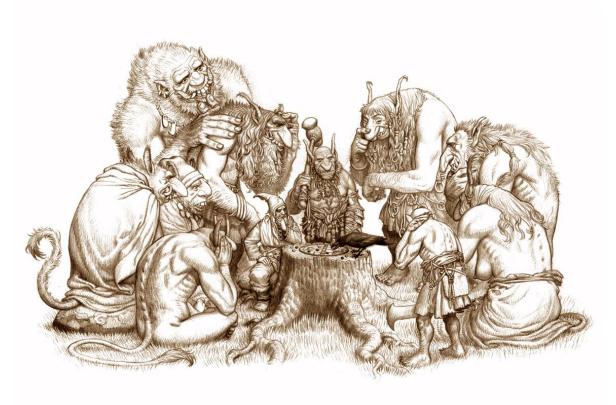

### Cives

hillfolk (A.k.a Veccir, hobgoblins)

Ogres (abnormally large hillfolk)