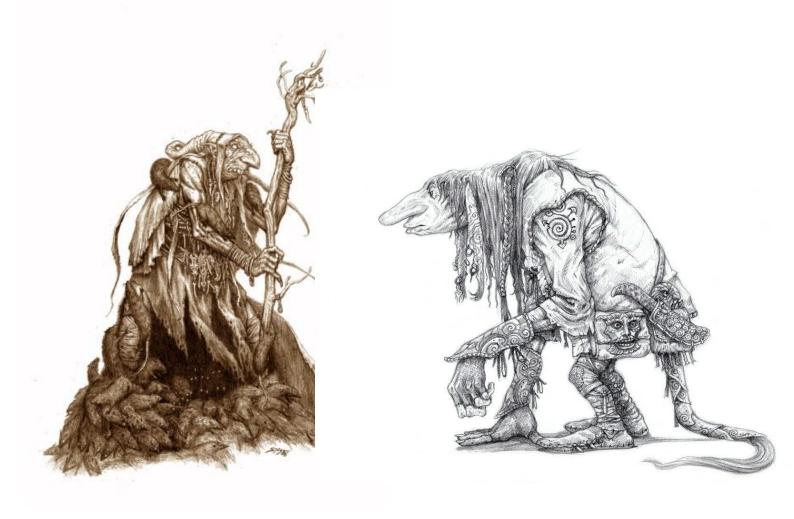

### Cives

hillfolk (A.k.a Veccir, hobgoblins)

Ogres (abnormally large hillfolk)

#### Ancedeluvians

(A.k.a Cormorians, Oeep Ones)