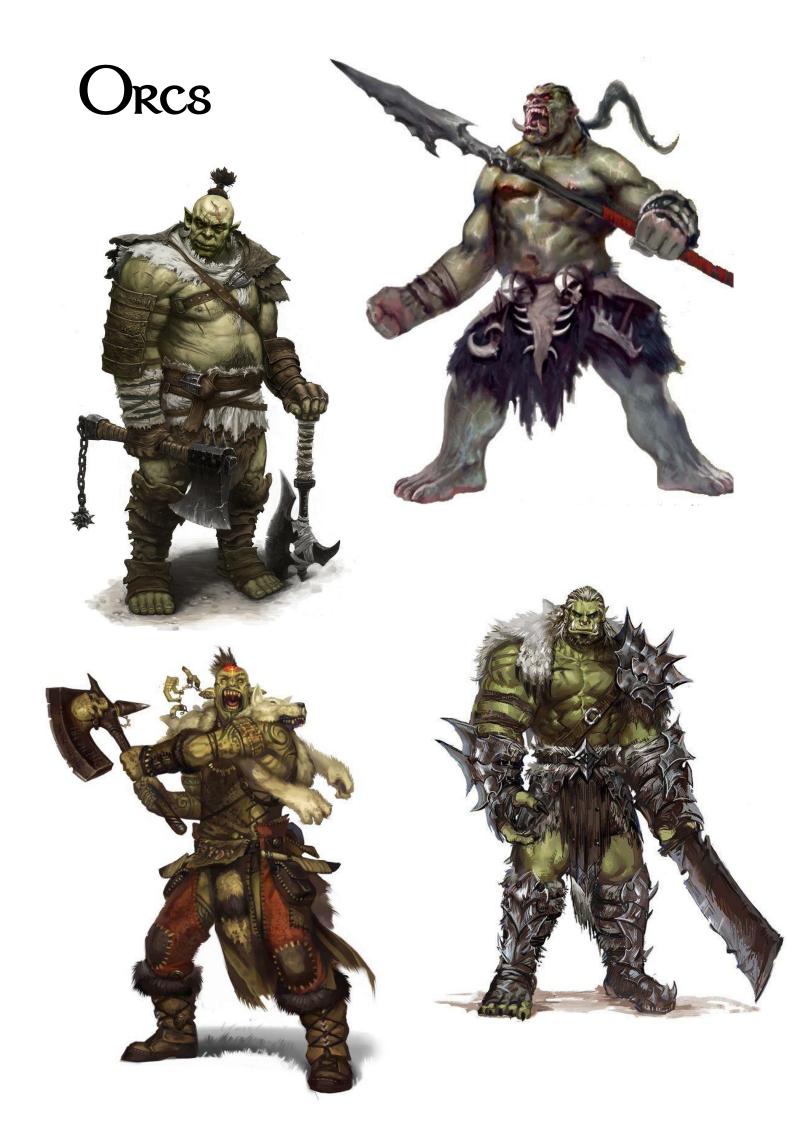

# Clder Races

## Owarves





















### Cives



















hillfolk (A.k.a Veccir, hobgoblins)

























Ogres (abnormally large hillfolk)





















## Goblin-Folk (varying appearance)





























## Lac (Excremely wide variety)













































#### Ancedeluvians

(A.k.a Cormorians, Oeep Ones)









# Jounger Races











# half-breeds







## Rarrock



# humans











Radchaii





















Northrons













Virain















lremi







**Chaseans** 















Wildlings









Sudyans













Sudyans







Art by Mignel Regulder has been asked upon mount.







oncept Art Copyright @ 2009 Ubisoft All Rights Reserved





**Mazulians** 



































Ahuramazians











DorseFolk













Nepcem



















Vargarians











Chorosians



River Gypsies



















Counsfolk

















Counsfolk







Overmen

## Uleapons















1. Halberd; 2. Longbow; 3. Handaxe; 4. Short sword; 5. Shortbow; 6. Longsword; 7. Maul; 8. Greataxe; 9. War pick; 10. Bastard sword; 11. Warhammer; 12. Flail; 13. Battleaxe;