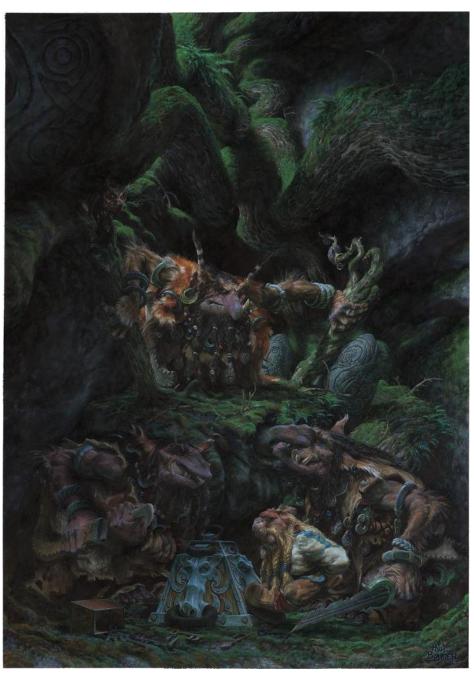

### Cives

hillfolk (A.k.a Veccir, hobgoblins)

Ogres (abnormally large hillfolk)

#### Ancedeluvians

(A.k.a Cormorians, Oeep Ones)