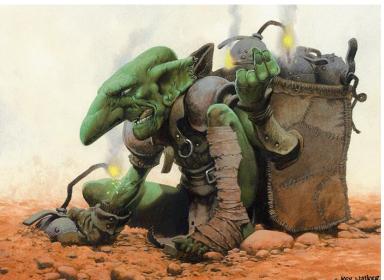

# Clder Races

## Owarves





















### Cives



















hillfolk (A.k.a Veccir, hobgoblins)

























Ogres (abnormally large hillfolk)





















## Goblin-Folk (varying appearance)





























## Lac (Excremely wide variety)













































#### Ancedeluvians

(A.k.a Cormorians, Oeep Ones)









# Jounger Races











# half-breeds







## Rarrock



# humans











Radchaii





















Northrons













Virain















lremi







**Chaseans** 















Wildlings









Sudyans













Sudyans







Art by Mignel Regulder has been asked upon mount.







oncept Art Copyright @ 2009 Ubisoft All Rights Reserved





**Mazulians** 



































Ahuramazians











DorseFolk













Nepcem



















Vargarians











Chorosians



River Gypsies



















Counsfolk

















Counsfolk







Overmen

## Uleapons















1. Halberd