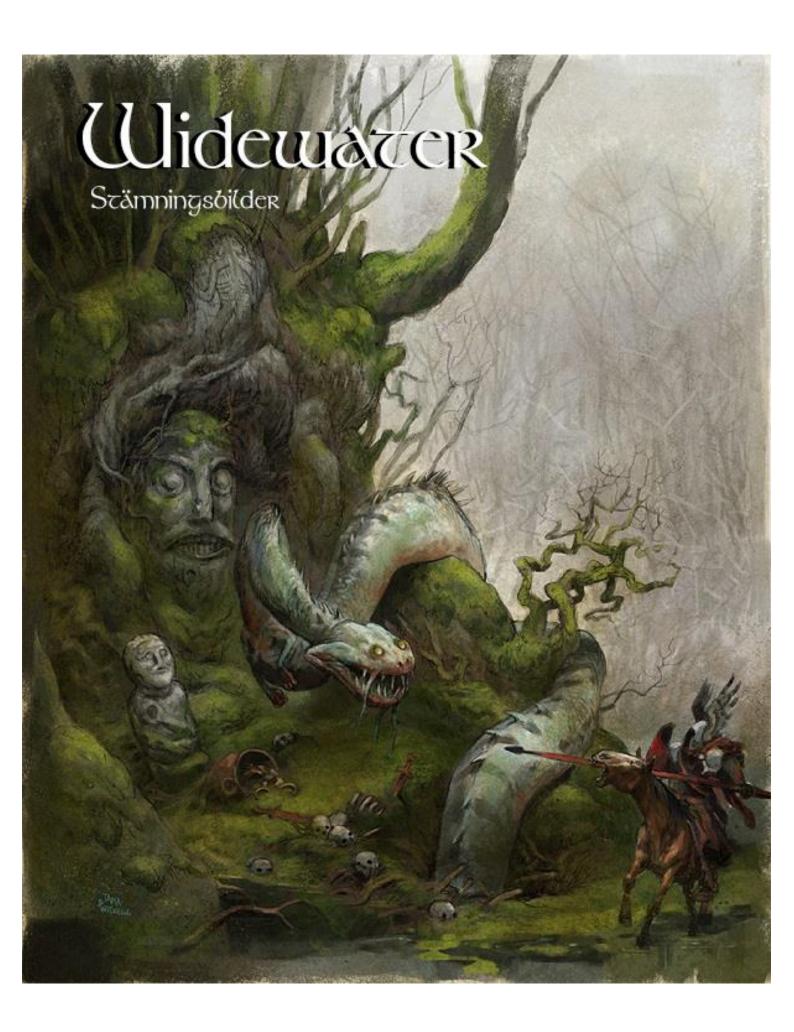

# Clder Races

## Owarves





















### Cives



















hillfolk (A.k.a Veccir, hobgoblins)

























Ogres (abnormally large hillfolk)





















## Goblin-Folk (varying appearance)





























## Lac (Excremely wide variety)













































#### Ancedeluvians

(A.k.a Cormorians, Oeep Ones)









# Jounger Races











# half-breeds







## Rarrock



# humans











Radchaii





















Northrons













Virain















lremi







**Chaseans** 















Wildlings









Sudyans













Sudyans







Art by Mignel Regulder has been asked upon mount.







oncept Art Copyright @ 2009 Ubisoft All Rights Reserved





**Mazulians**