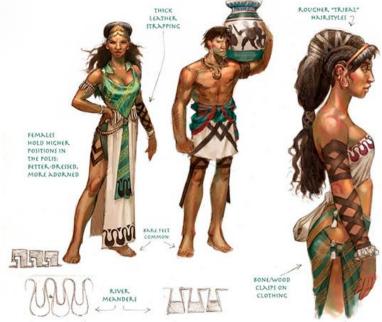

Sudyans

Art by Mignel Regulder has been asked upon mount.

oncept Art Copyright @ 2009 Ubisoft All Rights Reserved

**Mazulians** 

Ahuramazians

DorseFolk

Nepcem

Vargarians