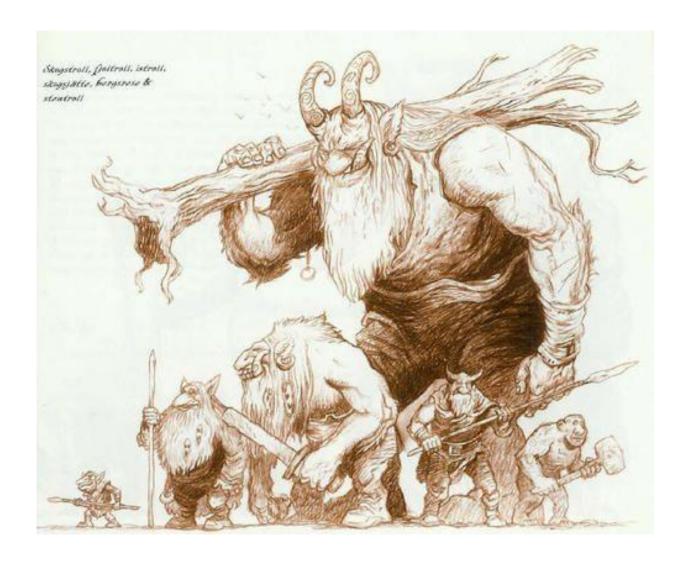

### Cives

hillfolk (A.k.a Veccir, hobgoblins)

Ogres (abnormally large hillfolk)