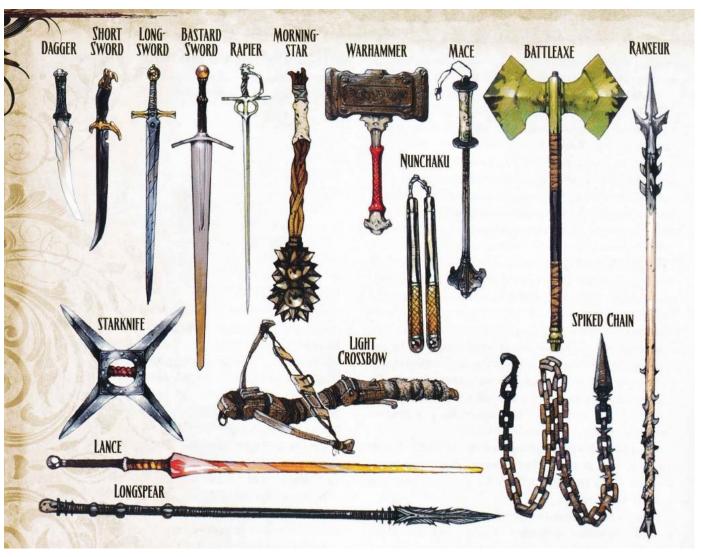

## Uleapons

1. Halberd; 2. Longbow; 3. Handaxe; 4. Short sword; 5. Shortbow; 6. Longsword; 7. Maul; 8. Greataxe; 9. War pick; 10. Bastard sword; 11. Warhammer; 12. Flail; 13. Battleaxe; 14. Throwing hammer; 15. Scimitar; 16. Glaive

1. Quarterstaff; 2. Javelin; 3. Greatclub; 4. Dagger; 5. Hand crossbow; 6. Morningstar; 7. Scythe; 8. Crossbow; 9. Club; 10. Sling; 11. Mace; 12. Sickle; 13. Spear