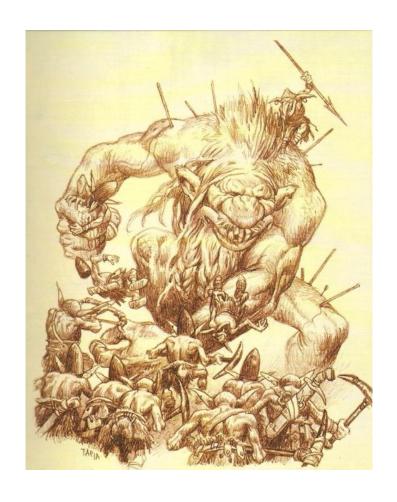

### Cives

hillfolk (A.k.a Veccir, hobgoblins)

Ogres (abnormally large hillfolk)