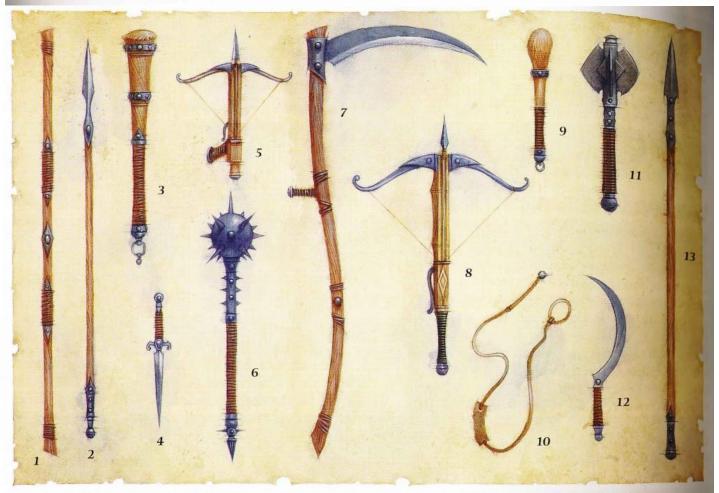

1. Quarterstaff; 2. Javelin; 3. Greatclub; 4. Dagger; 5. Hand crossbow; 6. Morningstar; 7. Scythe; 8. Crossbow; 9. Club; 10. Sling; 11. Mace; 12. Sickle; 13. Spear