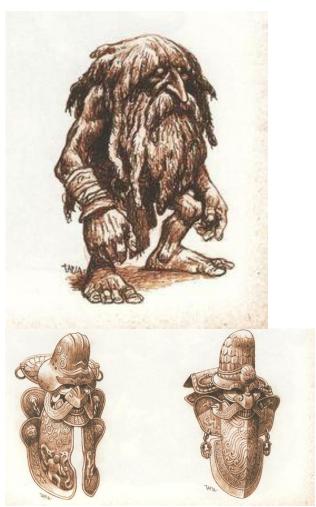

# Clder Races

## Owarves





















### Cives



















hillfolk (A.k.a Veccir, hobgoblins)

























Ogres (abnormally large hillfolk)





















## Goblin-Folk (varying appearance)





























## Lac (Excremely wide variety)













































#### Ancedeluvians

(A.k.a Cormorians, Oeep Ones)









# Jounger Races











# half-breeds







## Rarrock



# humans











Radchaii





















Northrons













Virain















lremi







**Chaseans** 















Wildlings









Sudyans













Sudyans







Art by Mignel Regulder has been asked upon mount.







oncept Art Copyright @ 2009 Ubisoft All Rights Reserved





**Mazulians** 



































Ahuramazians