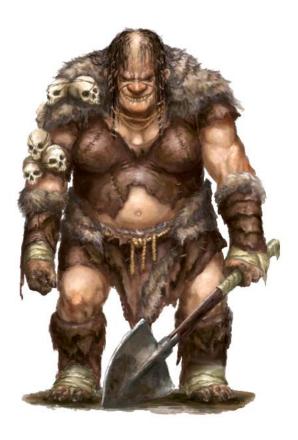

### Cives

hillfolk (A.k.a Veccir, hobgoblins)

Ogres (abnormally large hillfolk)