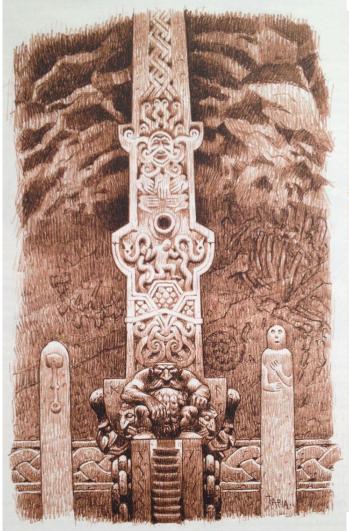

# Clder Races

## Owarves





















### Cives



















hillfolk (A.k.a Veccir, hobgoblins)

























Ogres (abnormally large hillfolk)





















## Goblin-Folk (varying appearance)





























## Lac (Excremely wide variety)













































#### Ancedeluvians

(A.k.a Cormorians, Oeep Ones)









# Jounger Races











# half-breeds







## Rarrock



# humans











Radchaii





















Northrons













Virain















lremi







**Chaseans** 















Wildlings









Sudyans













Sudyans







Art by Mignel Regulder has been asked upon mount.







oncept Art Copyright @ 2009 Ubisoft All Rights Reserved





**Mazulians** 



































Ahuramazians











Do