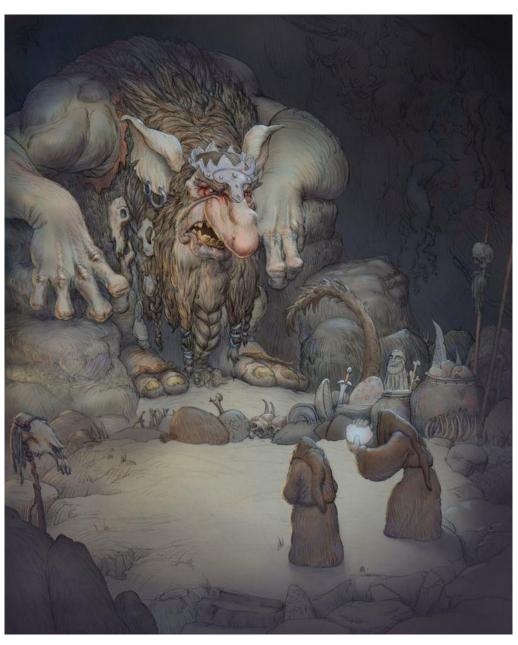

### Cives

hillfolk (A.k.a Veccir, hobgoblins)

Ogres (abnormally large hillfolk)