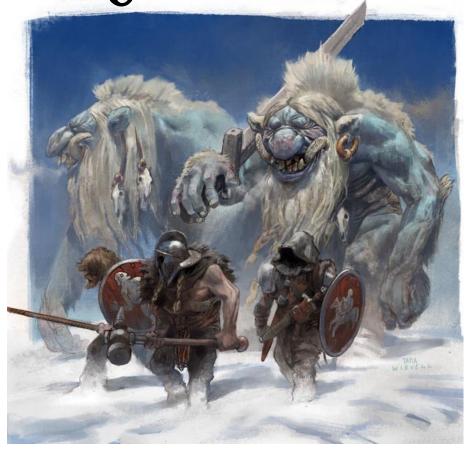

### Cives

hillfolk (A.k.a Veccir, hobgoblins)

Ogres (abnormally large hillfolk)