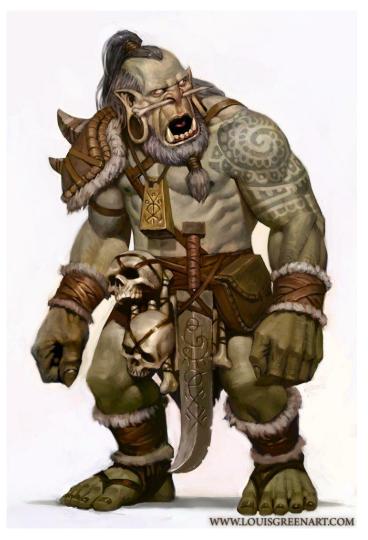

### Cives

hillfolk (A.k.a Veccir, hobgoblins)

Ogres (abnormally large hillfolk)