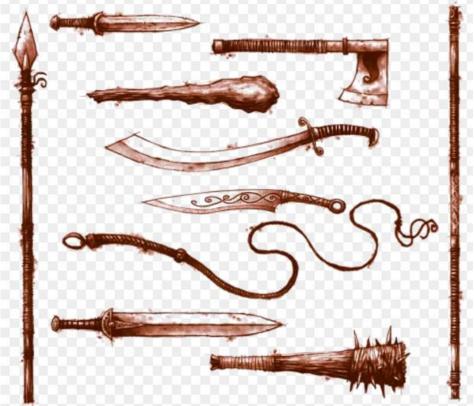

1. Quarterstaff; 2. Javelin; 3. Greatclub; 4. Dagger; 5. Hand crossbow; 6. Morningstar; 7. Scythe; 8. Crossbow; 9. Club; 10. Sling; 11. Mace; 12. Sickle; 13. Spear