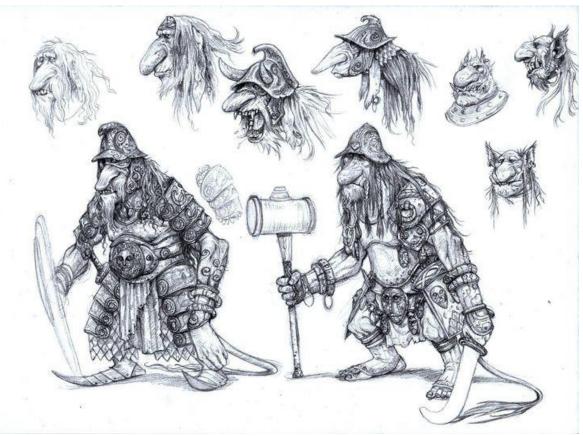

### Cives

hillfolk (A.k.a Veccir, hobgoblins)

Ogres (abnormally large hillfolk)