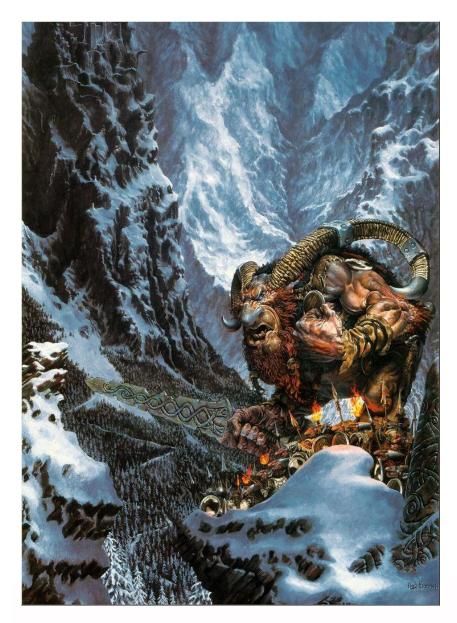

### Cives

hillfolk (A.k.a Veccir, hobgoblins)

Ogres (abnormally large hillfolk)