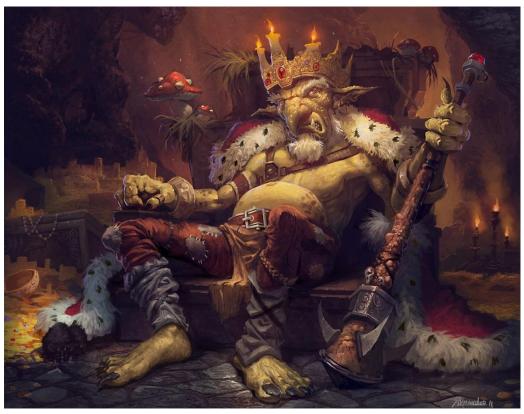

### Cives

hillfolk (A.k.a Veccir, hobgoblins)

Ogres (abnormally large hillfolk)