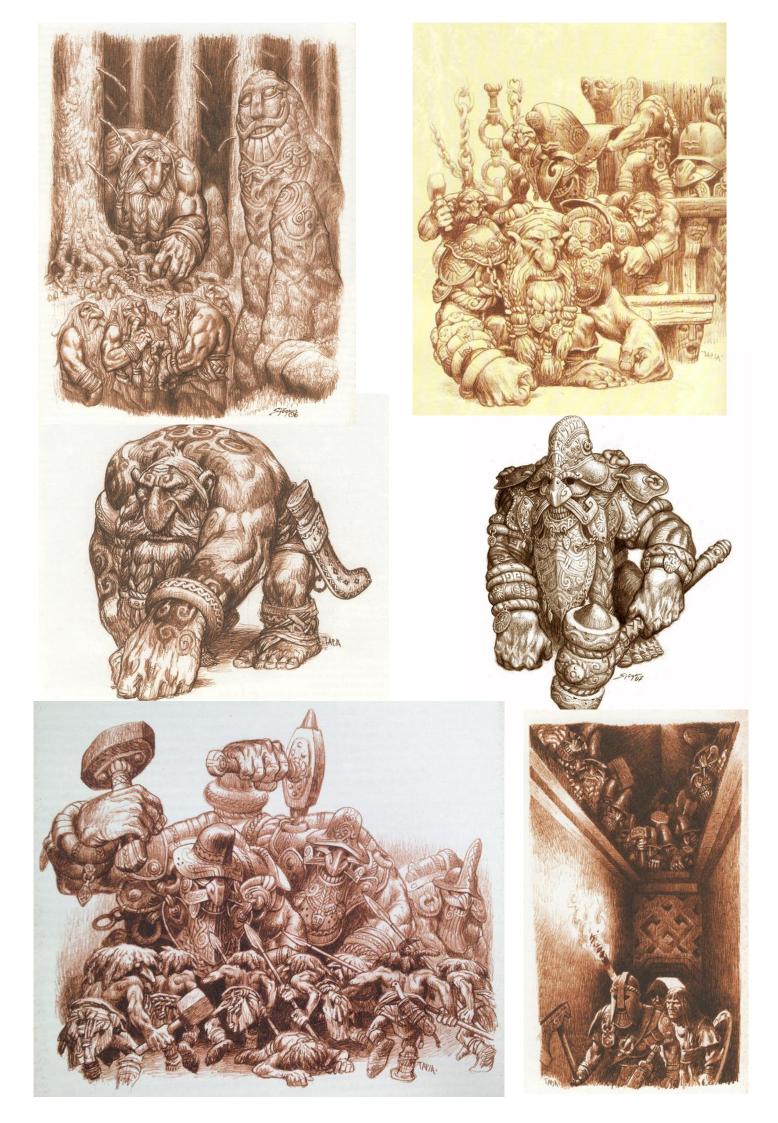

# Clder Races

## Owarves





















### Cives



















hillfolk (A.k.a Veccir, hobgoblins)

























Ogres (abnormally large hillfolk)





















## Goblin-Folk (varying appearance)





























## Lac (Excremely wide variety)













































#### Ancedeluvians

(A.k.a Cormorians, Oeep Ones)









# Jounger Races











# half-breeds







## Rarrock



# humans











Radchaii





















Northrons













Virain















lremi







**Chaseans** 















Wildlings









Sudyans













Sudyans







Art by Mignel Regulder has been asked upon mount.







oncept Art Copyright @ 2009 Ubisoft All Rights Reserved





**Mazulians** 



































Ahuramazians











DorseF