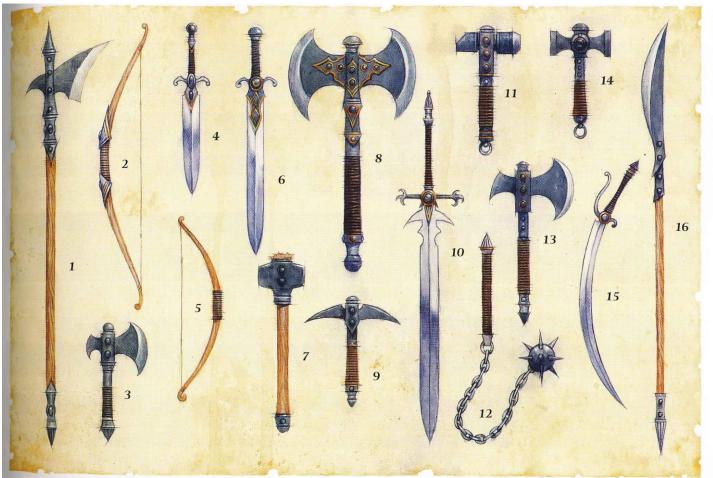

## Uleapons

1. Halberd; 2. Longbow; 3. Handaxe; 4. Short sword; 5. Shortbow; 6. Longsword; 7. Maul; 8. Greataxe; 9. War pick; 10. Bastard sword; 11. Warhammer; 12. Flail; 13. Battleaxe; 14. Throwing hammer; 15. Scimitar; 16. Glaive