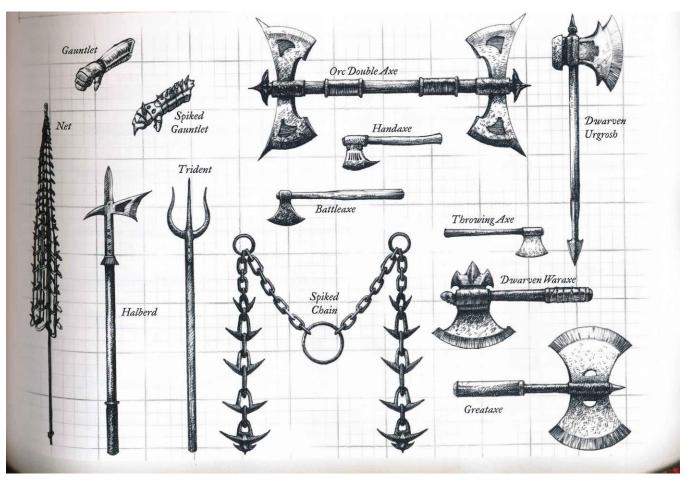

## Uleapons

1. Halberd; 2. Longbow; 3. Handaxe; 4. Short sword; 5. Shortbow; 6. Longsword; 7. Maul; 8. Greataxe; 9. War pick; 10. Bastard sword; 11. Warhammer; 12. Flail; 13. Battleaxe; 14. Throwing hammer; 15. Scimitar; 16. Glaive

1. Quarterstaff; 2. Javelin; 3. Greatclub; 4. Dagger; 5. Hand crossbow; 6. Morningstar; 7. Scythe; 8. Crossbow; 9. Club; 10. Sling; 11. Mace; 12. Sickle; 13. Spear