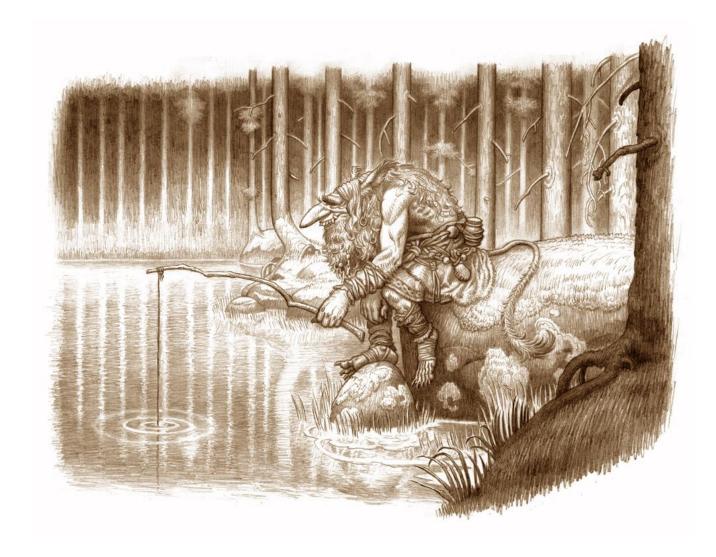

### Cives

hillfolk (A.k.a Veccir, hobgoblins)

Ogres (abnormally large hillfolk)