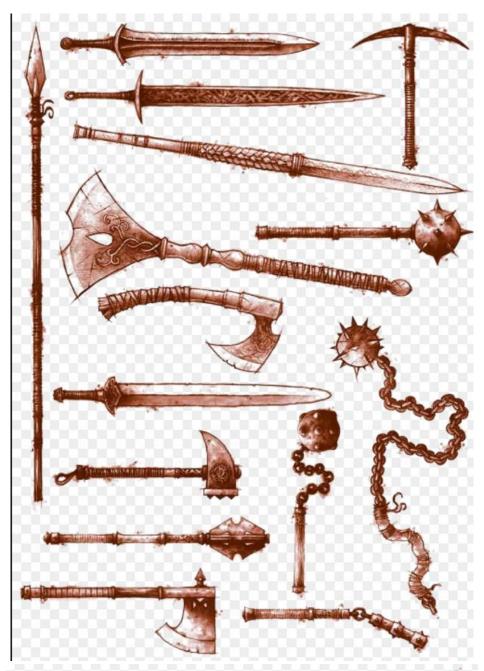

## Uleapons

1. Halberd; 2. Longbow; 3. Handaxe; 4. Short sword; 5. Shortbow; 6. Longsword; 7. Maul; 8. Greataxe; 9. War pick; 10. Bastard sword; 11. Warhammer; 12. Flail; 13. Battleaxe; 14. Throwing hammer; 15. Scimitar; 16. Glaive