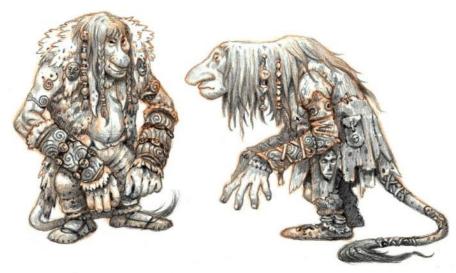

### Cives

hillfolk (A.k.a Veccir, hobgoblins)

Ogres (abnormally large hillfolk)