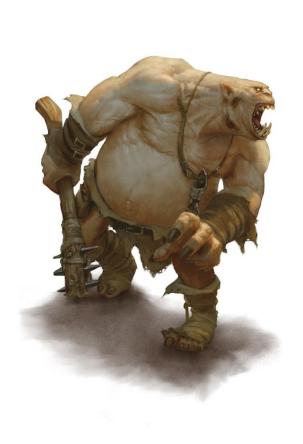

### Cives

hillfolk (A.k.a Veccir, hobgoblins)

Ogres (abnormally large hillfolk)