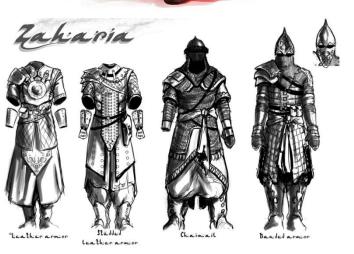

# humans

Radchaii

Northrons

Virain

lremi

**Chaseans** 

Wildlings

Sudyans

Sudyans

Art by Mignel Regulder has been asked upon mount.

oncept Art Copyright @ 2009 Ubisoft All Rights Reserved

**Mazulians** 

Ahuramazians

DorseFolk

Nepcem

Vargarians