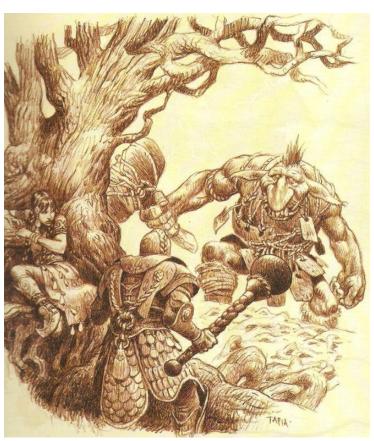

### Cives

hillfolk (A.k.a Veccir, hobgoblins)

Ogres (abnormally large hillfolk)