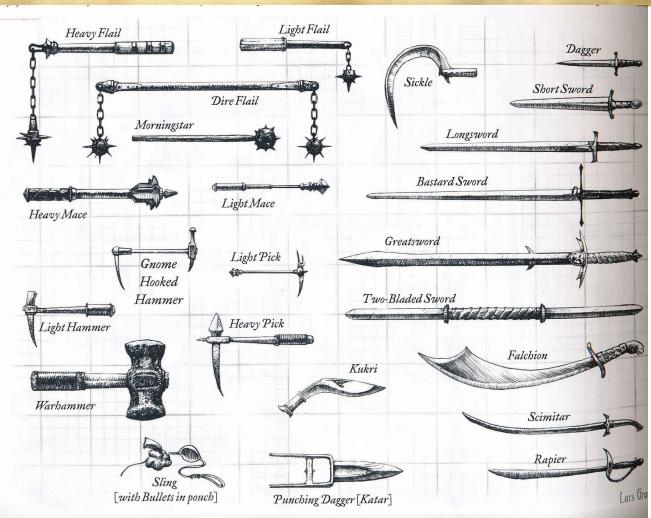

## Uleapons

1. Halberd; 2. Longbow; 3. Handaxe; 4. Short sword; 5. Shortbow; 6. Longsword; 7. Maul; 8. Greataxe; 9. War pick; 10. Bastard sword; 11. Warhammer; 12. Flail; 13. Battleaxe; 14. Throwing hammer; 15. Scimitar; 16. Glaive

1. Quarterstaff; 2. Javelin; 3. Greatclub; 4. Dagger; 5. Hand crossbow; 6. Morningstar; 7. Scythe; 8. Crossbow; 9. Club; 10. Sling; 11. Mace; 12. Sickle; 13. Spear