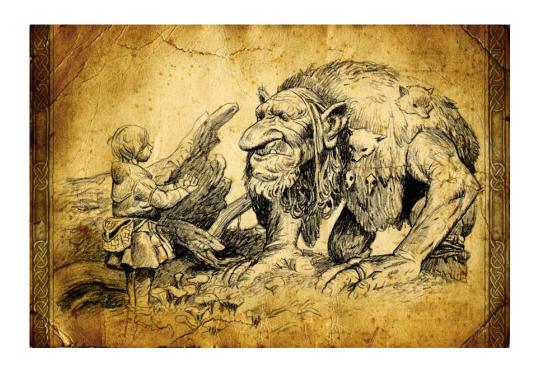

### Cives

hillfolk (A.k.a Veccir, hobgoblins)

Ogres (abnormally large hillfolk)