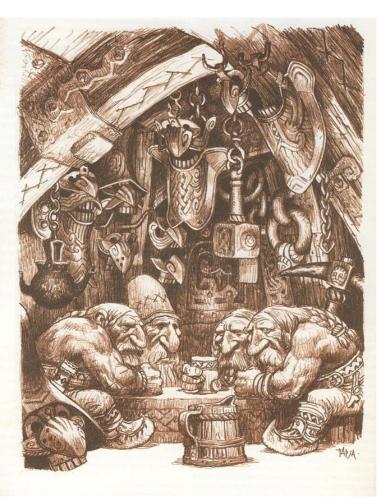

# Clder Races

## Owarves





















### Cives



















hillfolk (A.k.a Veccir, hobgoblins)

























Ogres (abnormally large hillfolk)





















## Goblin-Folk (varying appearance)





























## Lac (Excremely wide variety)













































#### Ancedeluvians

(A.k.a Cormorians, Oeep Ones)









# Jounger Races











# half-breeds







## Rarrock



# humans











Radchaii





















Northrons













Virain















lremi







**Chaseans** 















Wildlings









Sudyans













Sudyans







Art by Mignel Regulder has been asked upon mount.







oncept Art Copyright @ 2009 Ubisoft All Rights Reserved





**Mazulians** 



































Ahuramazians