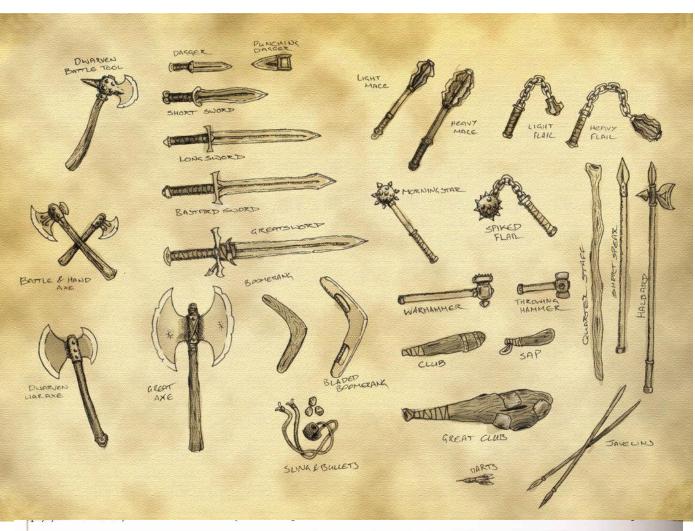

## Uleapons

1. Halberd; 2. Longbow; 3. Handaxe; 4. Short sword; 5. Shortbow; 6. Longsword; 7. Maul; 8. Greataxe; 9. War pick; 10. Bastard sword; 11. Warhammer; 12. Flail; 13. Battleaxe; 14. Throwing hammer; 15. Scimitar; 16. Glaive

1. Quarterstaff; 2. Javelin; 3. Greatclub; 4. Dagger; 5. Hand crossbow; 6. Morningstar; 7. Scythe; 8. Crossbow; 9. Club; 10. Sling; 11. Mace; 12. Sickle; 13. Spear