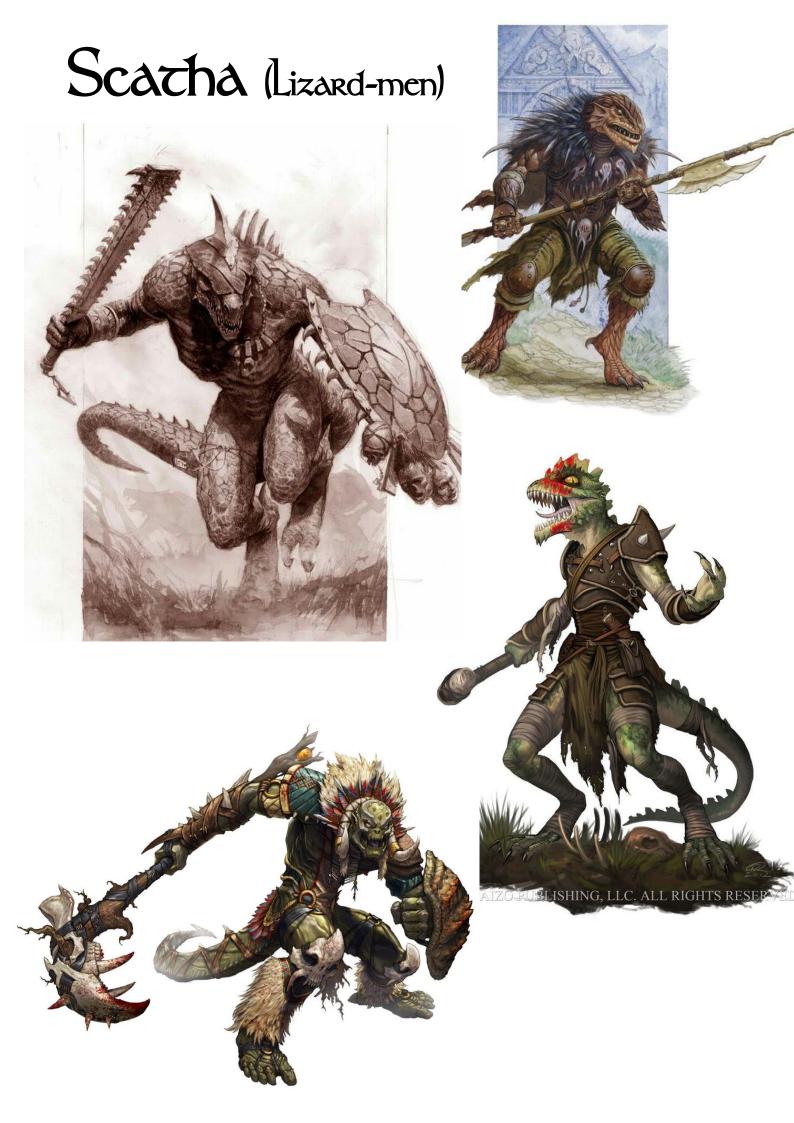

# Clder Races

## Owarves





















### Cives



















hillfolk (A.k.a Veccir, hobgoblins)

























Ogres (abnormally large hillfolk)





















## Goblin-Folk (varying appearance)





























## Lac (Excremely wide variety)













































#### Ancedeluvians

(A.k.a Cormorians, Oeep Ones)









# Jounger Races











# half-breeds







## Rarrock



# humans











Radchaii





















Northrons













Virain















lremi







**Chaseans** 















Wildlings









Sudyans













Sudyans







Art by Mignel Regulder has been asked upon mount.







oncept Art Copyright @ 2009 Ubisoft All Rights Reserved





**Mazulians** 



































Ahuramazians











DorseFolk













Nepcem



















Vargarians











Chorosians



River Gypsies



















Counsfolk

















Counsfolk







Overmen

## Uleapons















1. Halberd; 2. Longbow; 3. Handaxe; 4. Short sword; 5. Shortbow; 6. Longsword; 7. Maul; 8. Greataxe; 9. War pick; 10. Bastard sword; 11. Warhammer; 12. Flail; 13. Battleaxe; 14. Thr