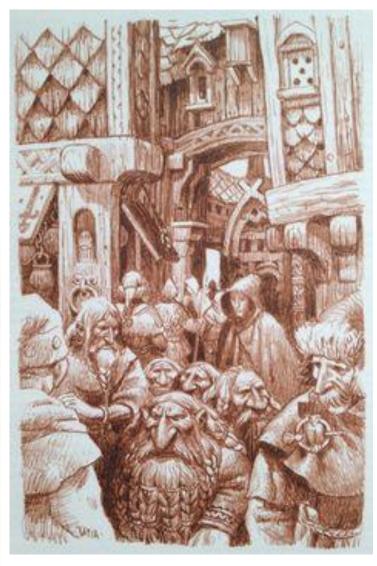

# Clder Races

## Owarves





















### Cives



















hillfolk (A.k.a Veccir, hobgoblins)

























Ogres (abnormally large hillfolk)





















## Goblin-Folk (varying appearance)





























## Lac (Excremely wide variety)













































#### Ancedeluvians

(A.k.a Cormorians, Oeep Ones)









# Jounger Races











# half-breeds







## Rarrock



# humans











Radchaii





















Northrons













Virain















lremi







**Chaseans** 















Wildlings









Sudyans













Sudyans







Art by Mignel Regulder has been asked upon mount.







oncept Art Copyright @ 2009 Ubisoft All Rights Reserved





**Mazulians** 



































Ahuramazians